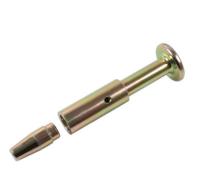

## **Injector Tube Seal Installation Tool**

Designed to quickly and easily replace the injector tube seals found on the DV6 1.6L 16v diesel engines that are used across the Citroën, Fiat, Ford, Mazda, Peugeot, Suzuki and Volvo ranges.

## **Additional Information**

- Engine codes include: PSA DV6; Ford G8DX, HHDX and HHJX; Mazda Y6; Suzuki 9HX and Volvo D164T.
- Used to replace injector tube oil seals. The seal guide ensures the inner lip of the seal is guided on to the injector tube without damage.
- · Hand operated press tool ensures the seal is fitted square and flush to the tube top.
- · Laser also recommend the use of Part No. 6101 (Diesel Injector Seat Cleaner Set).