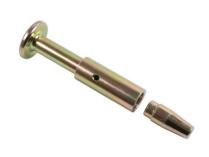

## **Injector Tube Seal Installation Tool**

Designed to quickly and easily replace the injector tube seals found on the DV6 1.6L 16v diesel engines that are used across the Citroën, Fiat, Ford, Mazda, Peugeot, Suzuki and Volvo ranges.

## **Additional Information**

- Engine codes include: PSA DV6; Ford G8DX, HHDX and HHJX; Mazda Y6; Suzuki 9HX and Volvo D164T.
- Used to replace injector tube oil seals. The seal guide ensures the inner lip of the seal is guided on to the injector tube without damage.
- · Hand operated press tool ensures the seal is fitted square and flush to the tube top.
- · Laser also recommend the use of Part No. 6101 (Diesel Injector Seat Cleaner Set).