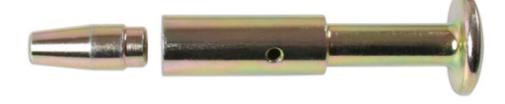

## **Injector Tube Seal Installation Tool**

Designed to quickly and easily replace the injector tube seals found on the DV6 1.6L 16v diesel engines that are used across the Citroën, Fiat, Ford, Mazda, Peugeot, Suzuki and Volvo ranges.

## **Additional Information**

- Engine codes include: PSA DV6; Ford G8DX, HHDX and HHJX; Mazda Y6; Suzuki 9HX and Volvo D164T.
- Used to replace injector tube oil seals. The seal guide ensures the inner lip of the seal is guided on to the injector tube without damage.
- · Hand operated press tool ensures the seal is fitted square and flush to the tube top.
- · Laser also recommend the use of Part No. 6101 (Diesel Injector Seat Cleaner Set).